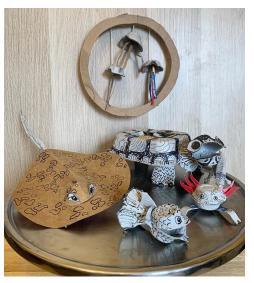

## Upcycled Art Figurine

## Instructions:

Have you ever made anything in 3-D? Now is the perfect time to gather some materials from around your house and build a figurine from the ground up! What kind of figurine would you create? An animal? A robot? An alien? It's up to you!

Make a sketch and start your build. Make sure to give it a stable base if you want your figurine to stand upright.

Submit your project to AtHome@discoveryworld.org for a chance to have your design featured by Discovery World!