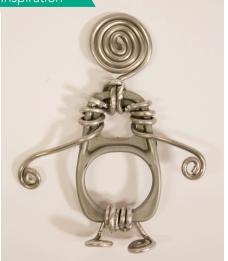

## Upcycled Art Figurine

## Instructions:

Have you ever made anything in 3-D? Now is the perfect time to gather some materials from around your house and build a figurine from the ground up! What kind of figurine would you create? An animal? A robot? An alien? It's up to you!

Make a sketch and start your build. Make sure to give it a stable base if you want your figurine to stand upright.

Submit your project to AtHome@discoveryworld.org for a chance to have your design featured by Discovery World!