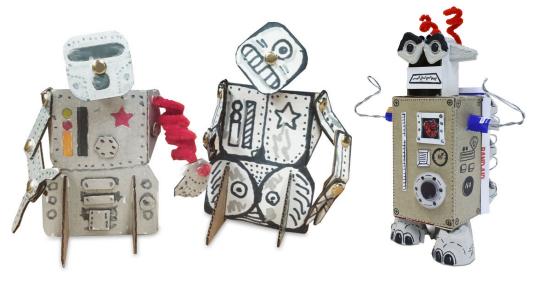

## Upcycled Art Figurine

## Instructions:

Have you ever made anything in 3-D? Now is the perfect time to gather some materials from around your house and build a figurine from the ground up! What kind of figurine would you create? An animal? A robot? An alien? It's up to you!

Make a sketch and start your build. Make sure to give it a stable base if you want your figurine to stand upright.

Submit your project to AtHome@discoveryworld.org for a chance to have your design featured by Discovery World!